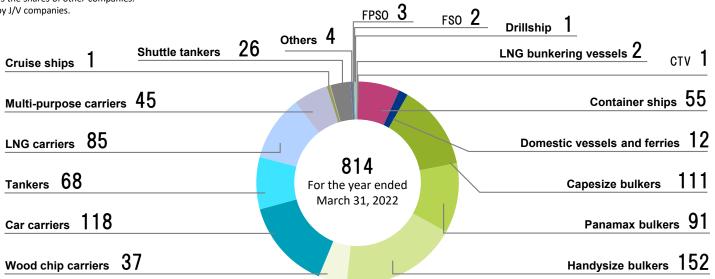

## **Fleet in Operation**

|                                            |                              | As of March 31, 2020             |         |         |                 | As of March 31, 2021      |                 |           |                 |         |                 |
|--------------------------------------------|------------------------------|----------------------------------|---------|---------|-----------------|---------------------------|-----------------|-----------|-----------------|---------|-----------------|
| The classification of the business segment | Type of Vessel               | Owned (Incl. Co-Owned) Chartered |         | Total   |                 | Owned<br>(Incl. Co-Owned) |                 | Chartered |                 | Total   |                 |
|                                            |                              | Vessels                          | Vessels | Vessels | DWT (1,000 K/T) | Vessels                   | DWT (1,000 K/T) | Vessels   | DWT (1,000 K/T) | Vessels | DWT (1,000 K/T) |
| Liner Trade                                | Container ships              | 26                               | 29      | 55      | 4,698           | 26                        | 1,666           | 29        | 3,039           | 55      | 4,705           |
| Logistics                                  | Domestic vessels and ferries | 4                                | 8       | 12      | 71              | 5                         | 29              | 7         | 42              | 12      | 71              |
| Bulk Shipping                              | Capesize bulkers             | 21                               | 97      | 118     | 23,291          | 20                        | 3,924           | 91        | 17,861          | 111     | 21,785          |
|                                            | Panamax bulkers              | 37                               | 60      | 97      | 8,397           | 35                        | 3,108           | 56        | 4,761           | 91      | 7,869           |
|                                            | Handysize bulkers            | 57                               | 93      | 150     | 7,312           | 55                        | 2,745           | 97        | 4,838           | 152     | 7,583           |
|                                            | Wood chip carriers           | 9                                | 31      | 40      | 2,177           | 11                        | 575             | 26        | 1,439           | 37      | 2,014           |
|                                            | Car carriers                 | 42                               | 78      | 120     | 2,140           | 47                        | 807             | 71        | 1,312           | 118     | 2,119           |
|                                            | Tankers                      | 49                               | 19      | 68      | 8,624           | 50                        | 6,240           | 18        | 2,983           | 68      | 9,222           |
|                                            | LNG carriers                 | 76                               | 3       | 79      | 6,390           | 82                        | 6,845           | 3         | 225             | 85      | 7,069           |
|                                            | Multi-purpose carriers       | 21                               | 24      | 45      | 727             | 23                        | 418             | 22        | 317             | 45      | 735             |
|                                            | Others                       | 4                                | 0       | 4       | 29              | 4                         | 29              | 0         | 0               | 4       | 29              |
| Other Businesses                           | Cruise ships                 | 1                                | 0       | 1       | 7               | 1                         | 7               | 0         | 0               | 1       | 7               |
| Total                                      |                              | 347                              | 442     | 789     | 63,863          | 359                       | 26,393          | 420       | 36,816          | 779     | 63,209          |
| Offshore business                          | Shuttle tankers              |                                  |         | 29      | 3,568           |                           |                 |           |                 | 26      | 3,249           |
|                                            | FPS0                         |                                  |         | 3       | -               |                           |                 |           |                 | 3       | -               |
|                                            | FS0                          |                                  |         | 2       | -               |                           |                 |           |                 | 2       | -               |
|                                            | Drillship                    |                                  |         | 1       | -               |                           |                 |           |                 | 1       | -               |
| Green business                             | LNG bunkering vessels        |                                  |         | 2       | 6               |                           |                 |           |                 | 2       | 6               |
|                                            | CTV                          |                                  |         | 0       | -               |                           |                 |           |                 | 1       | 0               |
| Grand total                                |                              |                                  |         | 826     | 67,437          |                           |                 |           |                 | 814     | 66,463          |

Note: Co-owned ship's DWT includes the shares of other companies. Including the vessels owned by J/V companies.